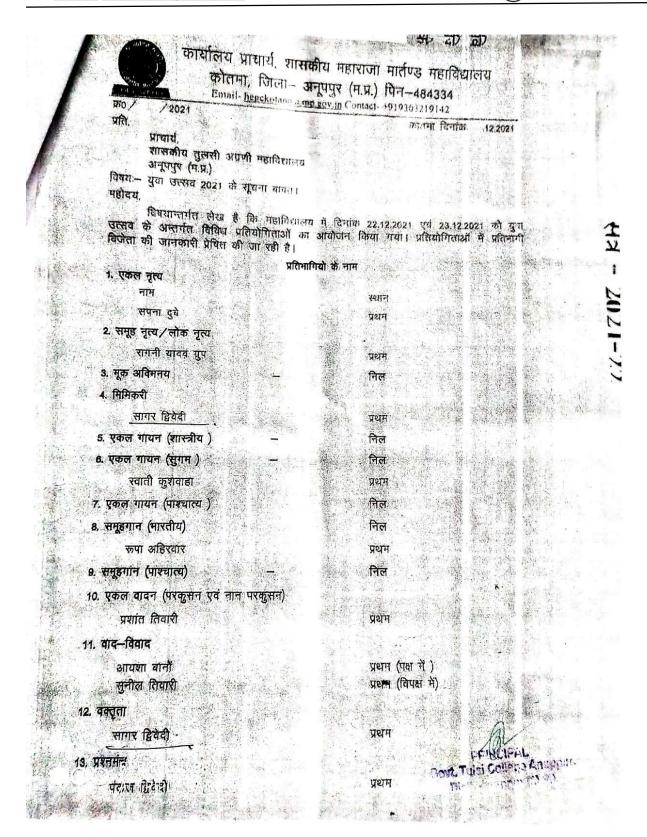

Affiliated to Awadhesh Pratap Singh University Rewa (MP)

Registered Under Section 2 (F) & 12 (B) of UGC Act

E-mail: hegtdcano@mp.gov.in

**2**9893076404

कार्यालय प्राचार्य, शासकीय महाराजा मार्तण्ड महाविद्यालय कोतमा, जिला— अनूपपुर (म.प्र.) पिन—484334

Email- hegckotano@mp.gov.in Contact- + 919303219142

क्रo / 1**6**68 / स्था. / 2022

कोतमा दिनांकः 15.10.2022

प्रति,

प्राचार्य,

शासकीय तुलसी अग्रणी महाविद्यालय

अनूपपुर (म.प्र.)

विषय:- जिला स्तरीय युवा उत्सव में प्रतिगोगिता में सहभागिता बावत्।

महोदय,

विषयान्तर्गत लेख है कि सत्र 2022—23 में दिनांक 14.10.2022 एवं 15.10.2022 को युवा उत्सव के अन्तर्गत विविध प्रतियोगिताओं में प्रतिभागी विजेताओं को जिला स्तर पर प्रतियोगिता में सम्मिलित होने हेतु भेजा जा रहा है। इस हेतु (संयोजक) डॉ. राजेश कुमार वरकडे सहायक प्राध्यापक इतिहास एवं डॉ. अनीता तिवारी सहायक प्राध्यापक भौतिक शास्त्र (सह—संयोजक) को आदेशित किया जाता है कि दिनांक 17.10.2022 को प्रतिभागियों को संबंधित महाविद्यालय में सहभागिता सुनिश्चित करावें। आपको नियमानुसार यात्रा भत्ता पात्रता होगी।

संलग्नः- विजेता सूची

शासकीय महाजिद्यालय को या शासकीय महिजान्य अनुस्कृत मुहाविद्यालय कोतमा जिला-अनूपपुर (म.प्र.)

पृष्ठा.क./1069/स्था./2022

कोतमा दिनांक 15.10.2022